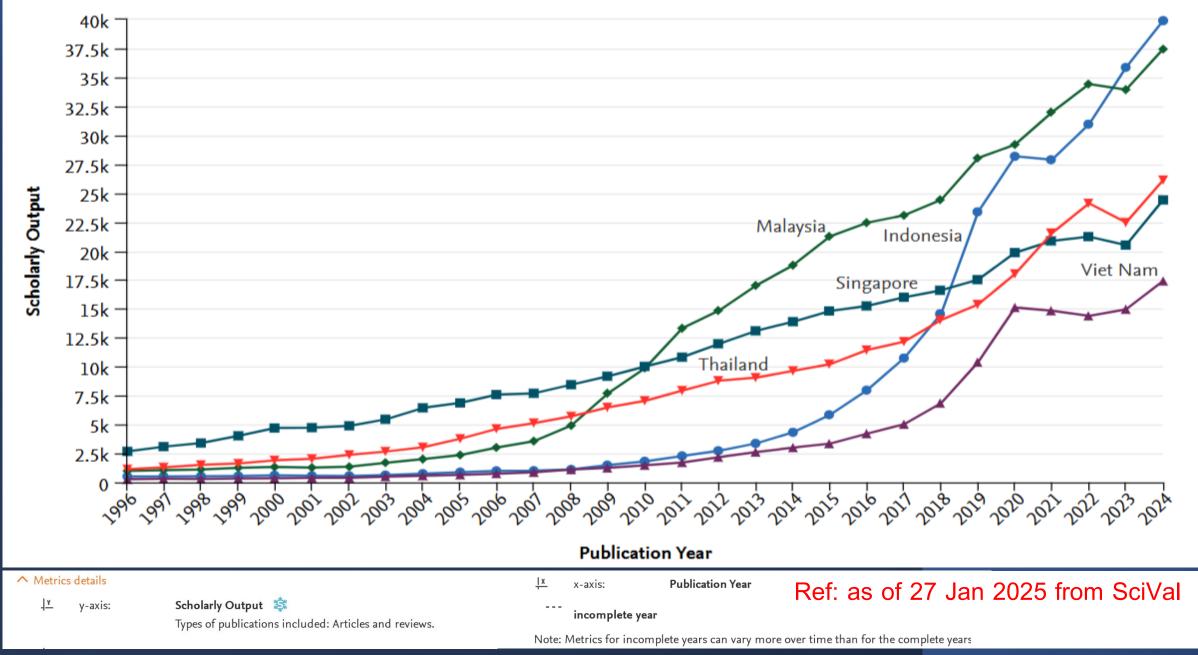

| 2     |  |
| 🗌 อนุสรณ์ เชิดทอง     | มหาวิทยาลัยบูรพา       | 2     |  |



## **ใบประกาศนียบัตร** ผู้ประเมินบทความดีเด่น

ขอมอบใบประกาศนียบัตรฉบับนี้ไว้ให้แก่

เพื่อยกย่องผู้ประเมินบทความของ วารสาร

รอบการประเมินประจำปี 2567

ให้ไว้ ณ วันที่ 10 กุมภาพันธ์ 2568

tredo

(อัลเฟรโด ตอร์เรส) บรรณาธิการ



## Thai Research Metadata Exchange

ระบบแลกเปลี่ยนข้อมูล Metadata เรียกว่า ThaiREX (Thai Research Metadata Exchange) เพื่อสืบค้นและ ตรวจสอบความซ้ำซ้อนข้อมูลระหว่างหน่วยงาน



LOGIN

System designed to exchange data among funding agency.



and global recognition.

- $\bullet$ Increased productivity through automation.
- lacksquareEnhanced collaboration between institutions.

a global leader in academic research technology integration.

#### Achievement of Academic Research in Thailand





# Thank You