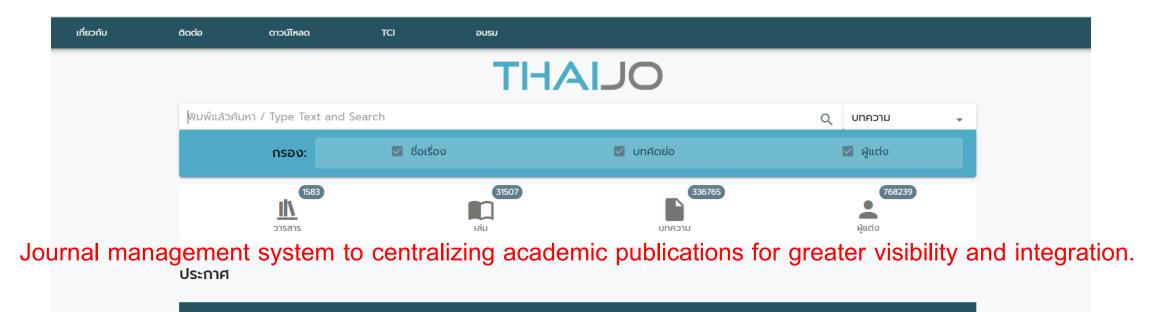

## **Implemented Systems and Innovations**

- ติดตาม Facebook fanpage สำหรับกลุ่มผู้ใช้ ได้ที่ ThaiJO
- การอบรมการใช้งานระบบ ThaiJO สำหรับบรรณาธิการวารสาร
- การชำระค่าให้บริการวารสารบน ThaiJO (2022-01-01)
- เพิ่มช่องทาง line support สำหรับสอบถามปัญหาการใช้งาน ThaiJO (2021-07-07)