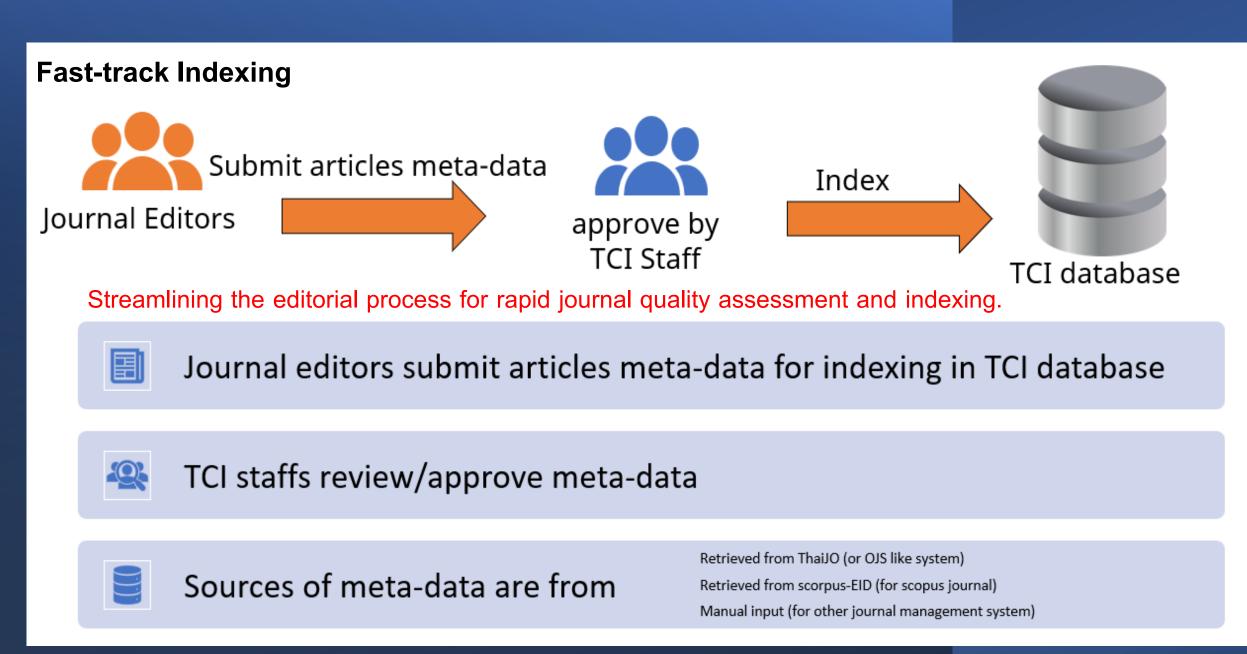

## TCI x NSTDA

## **Implemented Systems and Innovations**

- ติดตาม Facebook fanpage สำหรับกลุ่มผู้ใช้ ได้ที่ ThaiJO
- การอบรมการใช้งานระบบ ThaiJO สำหรับบรรณาธิการวารสาร
- การชำระค่าให้บริการวารสารบน ThaiJO (2022-01-01)
- เพิ่มช่องทาง line support สำหรับสอบถามปัญหาการใช้งาน ThaiJO (2021-07-07)